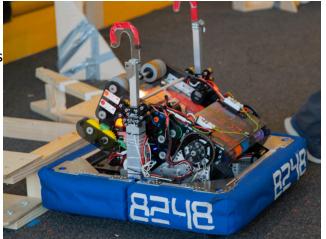

#### What is FIRST®

The FIRST® Robotics Competition (FRC) is an international high school robotics competition. Each year, teams of high school students work over eight weeks to build a robot to compete in that year's game. Robots must work together in alliances of three teams to complete tasks such as launching or placing various objects, traversing rugged or unstable terrain, and climbing on bars or platforms. The FIRST® Robotics Competition has a

unique culture that is built around two values: "Gracious Professionalism" and "Coopertition". Gracious Professionalism embraces the competition inherent in the program but rejects unsportsmanlike conduct. Instead, the competition embraces empathy and respect for others. Coopertition emphasizes that teams can cooperate and compete at the same time while furthering the program's goal to inspire students to be leaders in science and technology.